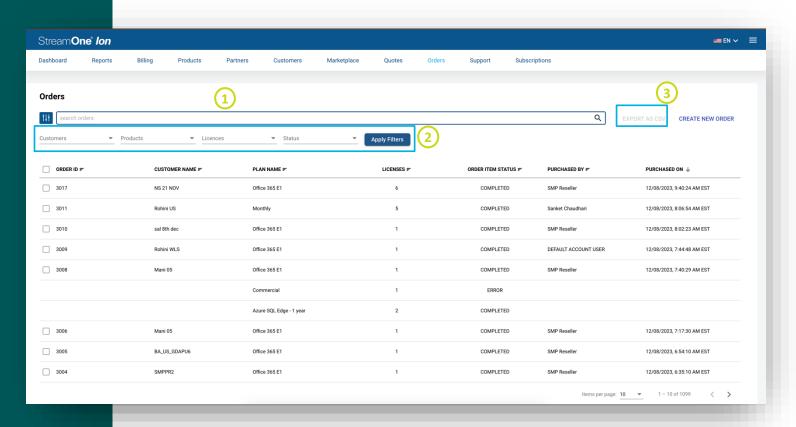

#### 1 Search

You can refine your results in the orders inventory by searching for orders of interest. You can **search** for most of the columns in the page:

- ✓ Customer Name
- ✓ Plan Name
- ✓ Order ID
- ✓ Order Status
- ✓ Licenses (number)
- ✓ Purchased By

#### <sup>2</sup> <u>Filters</u>

You can filter the customer list based on:

- Customers (Customer Name)
- ✓ Products
- ✓ Licenses
- ✓ Order Status

Each filter works in conjunction with other filters, so you can narrow down results by using more than one at the same time. To facilitate the selection of one or multiple options within each filter, specially when the list of possible selections is long, each filter features its own search bar.

### 3 Export

Select one or more Orders, and you can **download** a .CSV document with the same data points you have on the screen, so you can work with them outside the platform if needed.