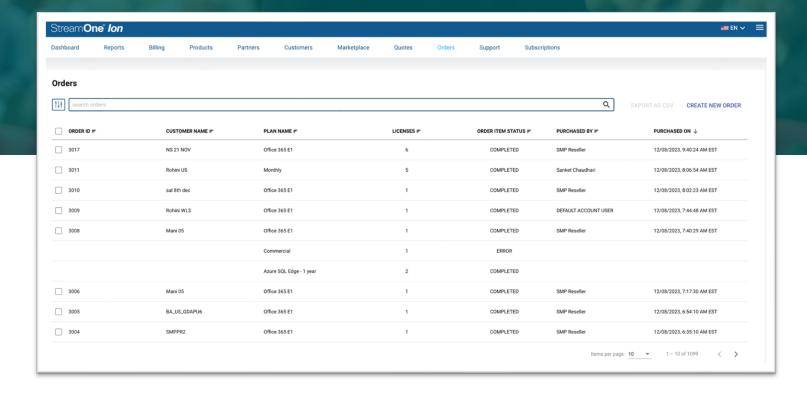

## **Orders**

A new User Experience

The Orders List page offers a comprehensive list of all orders across all Customers.

It empowers the Reseller to efficiently oversee and administer these orders, ensuring seamless management and streamlined customer service.

## **Orders**Orders List Page