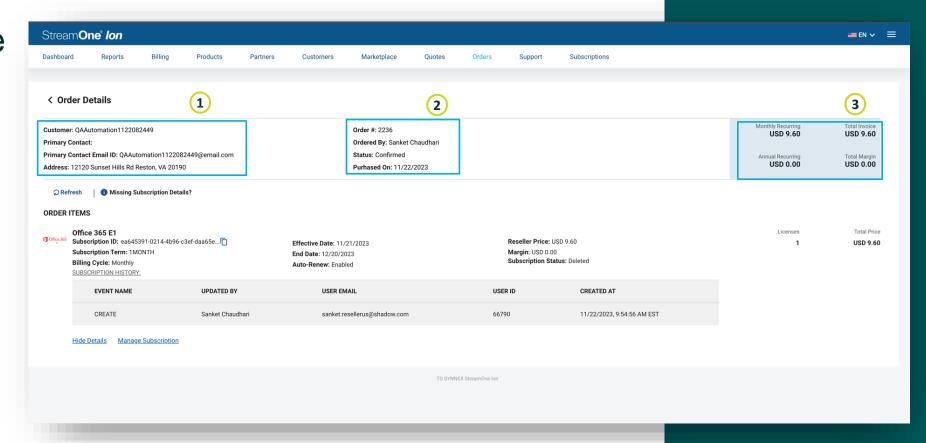

## Orders Details Page

When double-clicking on an Order in the list page, you will be brought to the Order Details page:

#### 1 <u>Customer/Partner Information</u>

Here you can see the details of the Customer for whom the order was placed. It includes information such as Name, Primary Contact, Primary Contact Email ID, Address.

#### Order Information

These are the details about the order, including Order #, or Order ID (StreamOne-Ion-generated ID), the user who placed the order, order status and date and time when the order was placed.

#### 3 Pricing Summary

The blue box captures pricing details such as Total Price and Total Margin of the Reseller, and breakdown of the price based on Monthly and Annual Recurring charges.