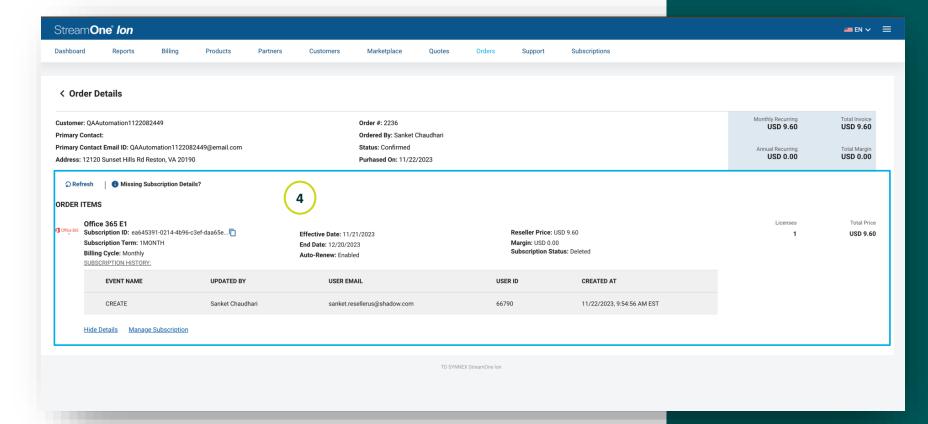

#### 4 Order Items

This section displays details about the subscriptions that are part of this order. The information can be updated to the latest available using the "Refresh" button.

These details include ID, Term, Billing Cycle, Effective and End Dates, Subscription Status, Auto-Renew Status, Reseller Price and Margin. It also includes a Subscription History of change events and which users performed them.

Additionally, all of these order item details can be hidden into a more compact view to facilitate navigation of multisubscription orders, and you will also find a handy link to "Manage Subscription" that will bring you to the Subscription Details page, where any lifecycle management options can be performed.